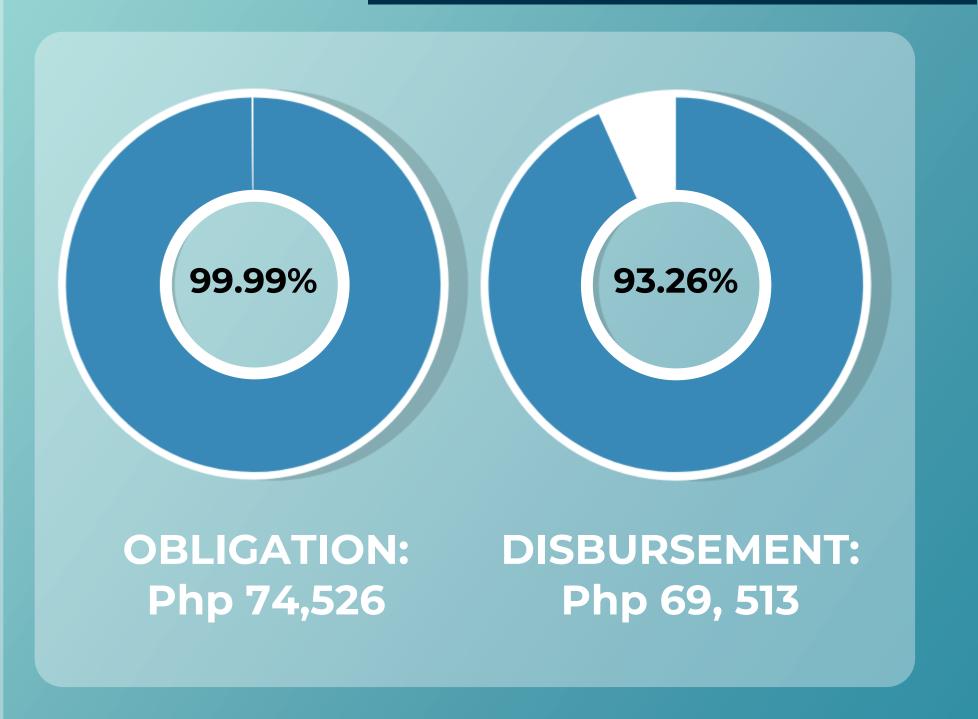

utcome Indicators  Stakeholders rating the energy plans and programs as acceptable                       | 85%     | 86.9%  |
| Policy recommendations adopted in<br>the short-, medium- and long-term<br>national energy plans/ programs | 75%     | 100%   |
| Output Indicators                                                                                         |         |        |
| Energy plans prepared and updated                                                                         | 1       | 1      |
| Statistical research and studies prepared/updated                                                         | 60      | 62     |
| % of project evaluation and monitoring conducted on time                                                  | 75%     | 100%   |

### ALLOCATION: Php 74,537



# **Conventional Energy Development Program**

|                                                                              | Targets | Actual |
|------------------------------------------------------------------------------|---------|--------|
| Outcome Indicators                                                           |         |        |
| Awareness of the target audience on the promoted message or technical advice | 80%     | 90.2%  |
| Conventional energy projects with satisfactory safety performance            | 80%     | 92.2%  |
| Increase in investments in conventional energy development                   | 75%     | 99.7%  |
| Output Indicators                                                            |         |        |
| Contracts and/or circulars drafted, prepared and