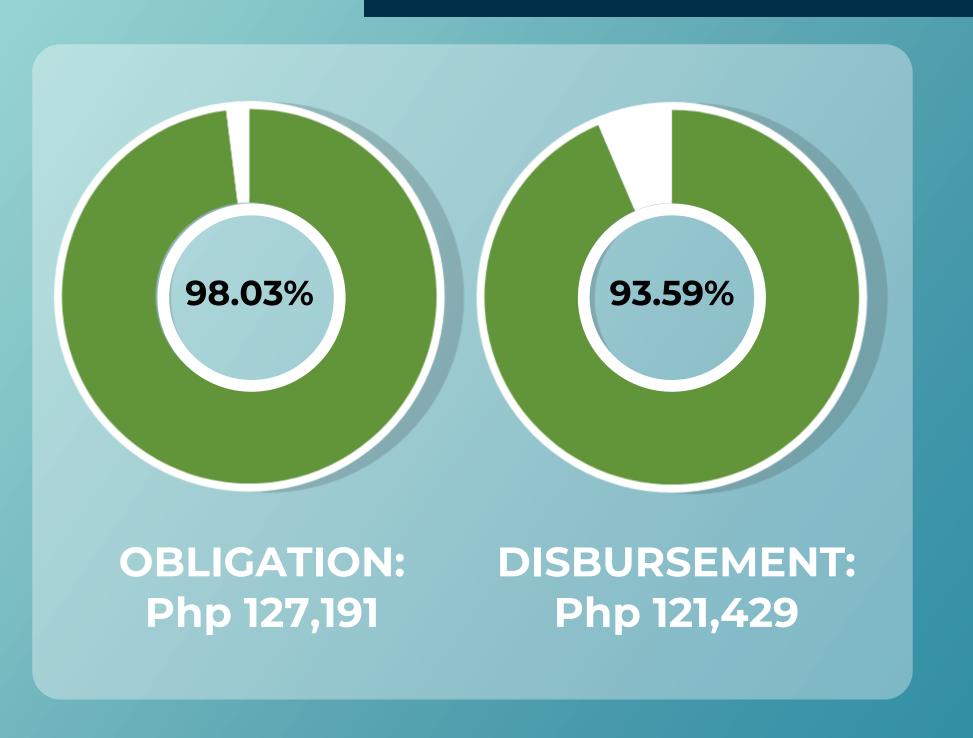

| 25      | 35     |
| Monitoring/inspection activities conducted                                   | 100     | 164    |

#### **ALLOCATION: Php 55,016**



# National Renewable Energy Program

| Outcome Indicators                             | Targets | Actual |
|------------------------------------------------|---------|--------|
| RE resources over total energy resource supply | 7%      | 34.9%  |
| Increase in investments in RE<br>development   | 37%     | 15.2%  |

#### **Output Indicators**

| % of issuances and permits issued on time       | 85% | 95% |
|-------------------------------------------------|-----|-----|
| IECs and other promotional activities conducted | 58  | 90  |
| Inspections conducted                           | 500 | 510 |

#### **ALLOCATION: Php 129,747**



## Downstream Oil and Natural Gas Industries Program

| Outcome Indicators                                                                                | <b>Targets</b> | Actual |
|---------------------------------------------------------------------------------------------------|----------------|--------|
| Increase in investment in the downstream oil and gas for environment and consumer protection      | 0.80%          | 12.6%  |
| Increase in the number of participants informed on matters in the downstream oil and gas industry | 0.80%          | 125.1% |
| Output Indicators                                                                                 |                |        |
| Issuances/permits/standards drafted and issued                                                    | 6,