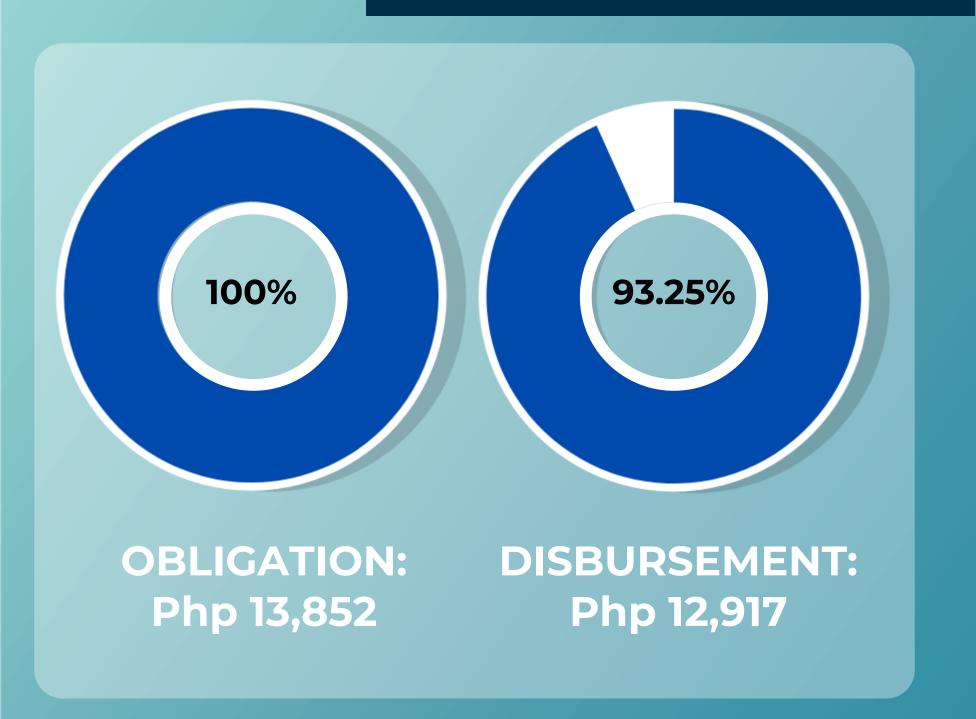

| 38      | 119    |
| Energy audits in government agencies conducted on time                                      | 80      | 96     |

#### **ALLOCATION: Php 71,264**



# Alternative Fuels and Technologies Program

| Outcome Indicators                                 | Targets | Actual |
|----------------------------------------------------|---------|--------|
| Alternative fuels and energy technologies promoted | 3       | 3      |
| Output Indicators                                  |         |        |
| IECs/promotional activities conducted              | 8       | 23     |
| Technical assistance/ evaluation completed on time | 8       | 61     |
| Policies formulated or permits issued on time      | 3       | 17     |

#### ALLOCATION: Php 13,852