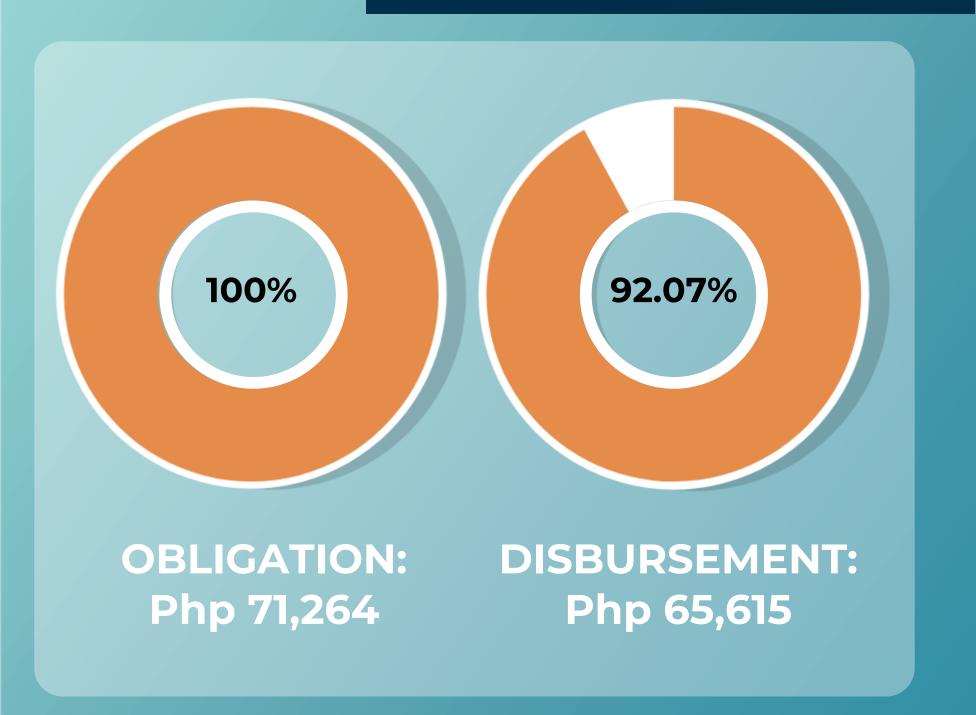

| Targets | Actual |
|---------------------------------------------------------------------------------------------|---------|--------|
| Increase in public awareness on energy efficiency and conservation in fuels and electricity | 10%     | 11%    |
| Increase in the number of establishments that had undergone energy audits                   | 10%     | 18.5%  |
| Output Indicators                                                                           |         |        |
| IECs/promotional events conducted                                                           | 38      | 119    |
| Energy audits in government agencies conducted on time                                      | 80      | 96     |

#### **ALLOCATION: Php 71,264**



# Alternative Fuels and Technologies Program

| Outcome Indicators                                 | Targets | Actual |
|----------------------------------------------------|---------|--------|
| Alternative fuels and energy technologies promoted | 3       | 3      |
| Output Indicators                                  |         |        |
| IECs/promotional activities conducted              | 8       | 23     |
| Technical assistance/ evaluation completed on time | 8       | 61     |
| Policies formulated or permits issued on time      | 3       | 17     |

#### ALLOCATION: Php 13,852