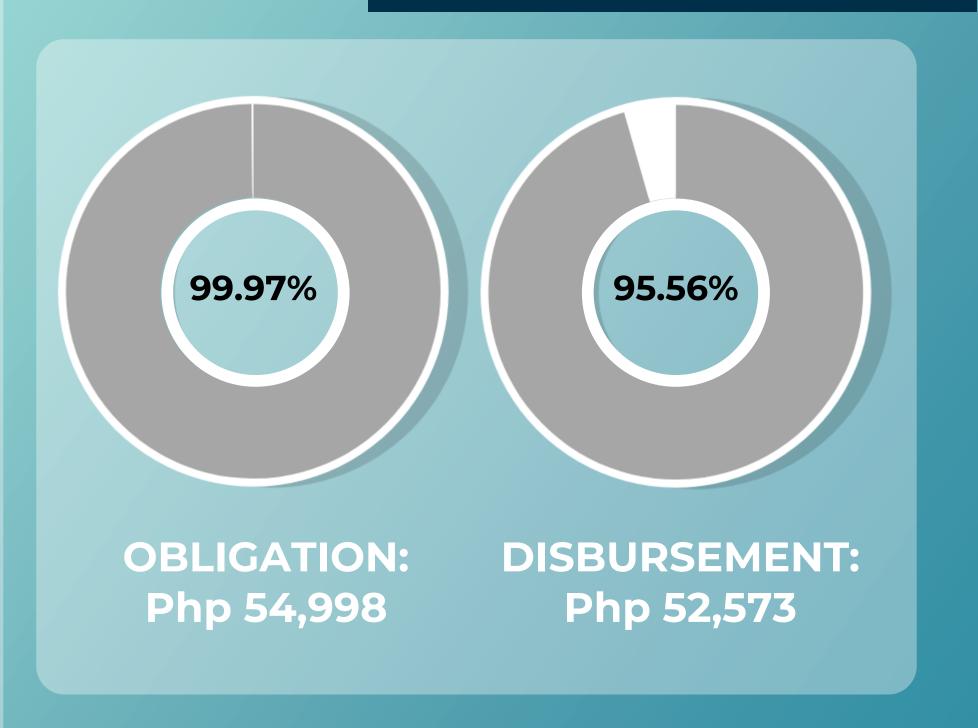

|         |        |
| Awareness of the target audience on the promoted message or technical advice | 80%     | 90.2%  |
| Conventional energy projects with satisfactory safety performance            | 80%     | 92.2%  |
| Increase in investments in conventional energy development                   | 75%     | 99.7%  |
| Output Indicators                                                            |         |        |
| Contracts and/or circulars drafted, prepared and reviewed                    | 5       | 13     |
| IECs and other promotional activities conducted                              | 25      | 35     |
| Monitoring/inspection activities conducted                                   | 100     | 164    |

#### **ALLOCATION: Php 55,016**



# National Renewable Energy Program

| Outcome Indicators                             | Targets | Actual |
|------------------------------------------------|---------|--------|
| RE resources over total energy resource supply | 7%      | 34.9%  |
| Increase in investments in RE<br>development   | 37%     | 15.2%  |

#### **Output Indicators**

| % of issuances and permits issued on time       | 85% | 95% |
|-------------------------------------------------|-----|-----|
| IECs and other promotional activities conducted | 58  | 90  |
| Inspections conducted                           | 500 | 510 |

#### **ALLOCATION: Php 129,747**



## Downstream Oil and Natural Gas Industries Program

| Outcome Indicators                                                                                | <b>