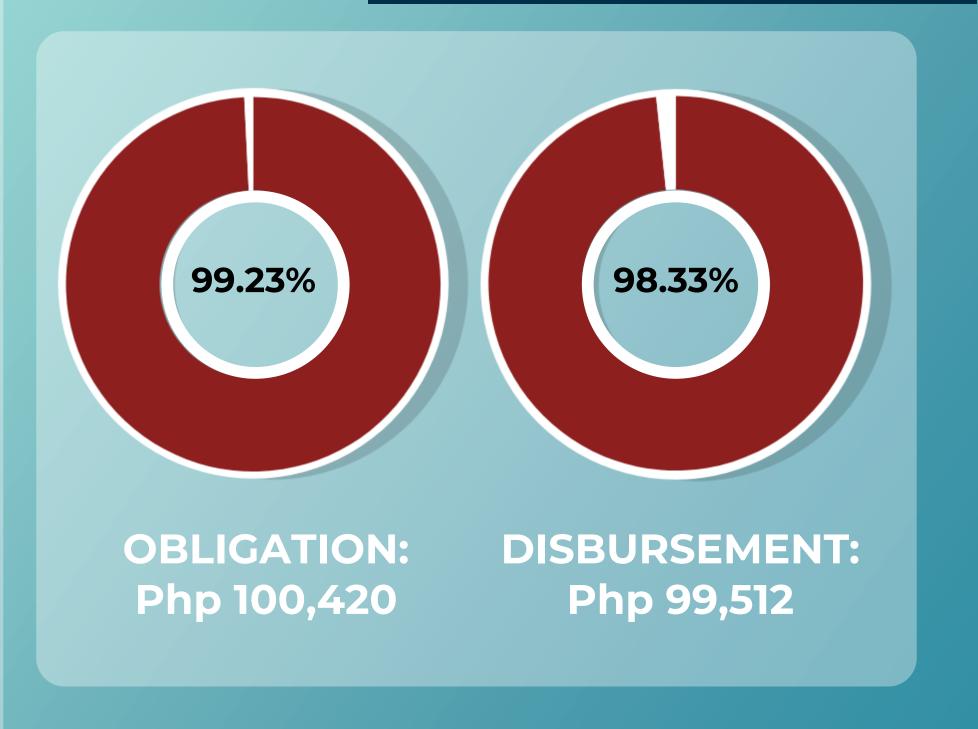

| Increase in the number of participants informed on matters in the downstream oil and gas industry | 0.80%          | 125.1% |
| Output Indicators                                                                                 |                |        |
| Issuances/permits/standards drafted and issued                                                    | 6,589          | 8,746  |
| IECs and other promotional activities conducted                                                   | 14             | 22     |
| Field work activities and operational monitoring activities conducted                             | 307            | 220    |
| Plans and policies updated/formulated, monitored and recommended                                  | 6              | 6      |

#### ALLOCATION: Php 101,199



## **Electric Power Industry Development Program**

| Outcome Indicators                         |
|--------------------------------------------|
| Issued and adopted plans and policies      |
| to attain energy supply security and       |
| reliability, energy access and electricity |
| market competitiveness and power           |
| sector reforms                             |
| Output Indicators                          |

| Output Indicators                                                     |     |     |
|-----------------------------------------------------------------------|-----|-----|
| IEC activities, promotional events and public consultations conducted | 33  | 71  |
| Plans prepared, updated and disseminated                              | 3   | 2   |
| Policies prepared, reco