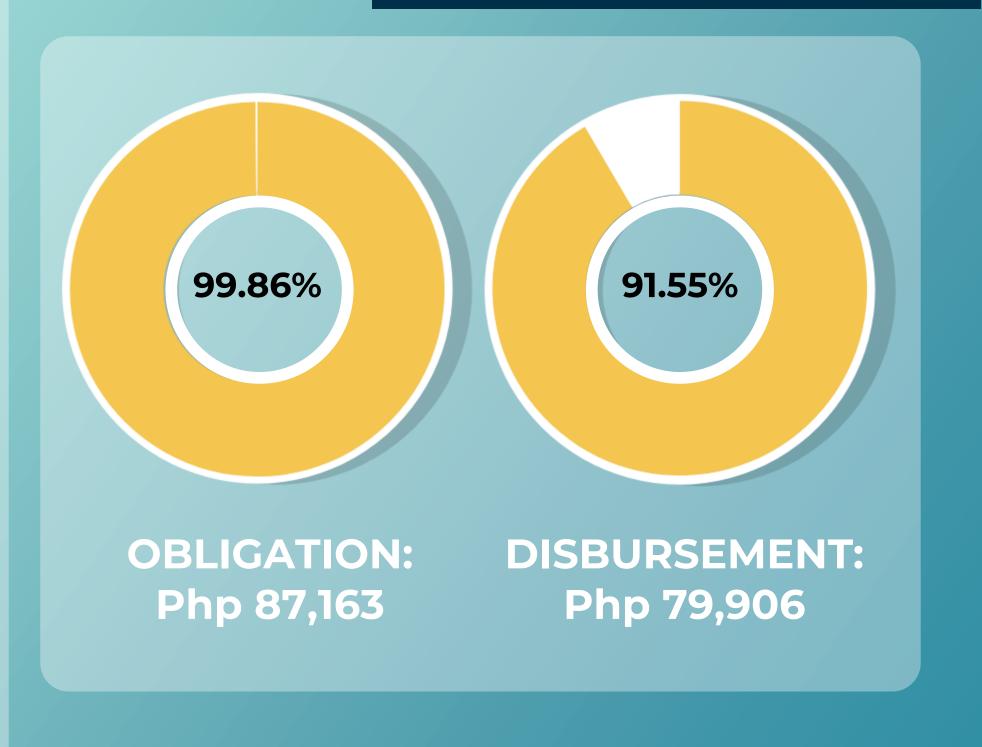

energy supply security and       |
| reliability, energy access and electricity |
| market competitiveness and power           |
| sector reforms                             |
| Output Indicators                          |

| Output Indicators                                                     |     |     |
|-----------------------------------------------------------------------|-----|-----|
| IEC activities, promotional events and public consultations conducted | 33  | 71  |
| Plans prepared, updated and disseminated                              | 3   | 2   |
| Policies prepared, recommended and/or adopted                         | 9   | 41  |
| Applications for COE for investment in the energy sector processed    | 218 | 341 |

**Targets** 

12

Actual

12

#### ALLOCATION: Php 87,284



# **Energy Efficiency and Conservation Program**

| Outcome Indicators                                                                          | Targets | Actual |
|---------------------------------------------------------------------------------------------|---------|--------|
| Increase in public awareness on energy efficiency and conservation in fuels and electricity | 10%     | 11%    |
| Increase in the number of establishments that had undergone energy audits                   | 10%     | 18.5%  |
| Output Indicators                                                                           |         |        |
| IECs/promotional events conducted                                                           | 38      | 119    |
| Energy audits in government agencies conducted on time