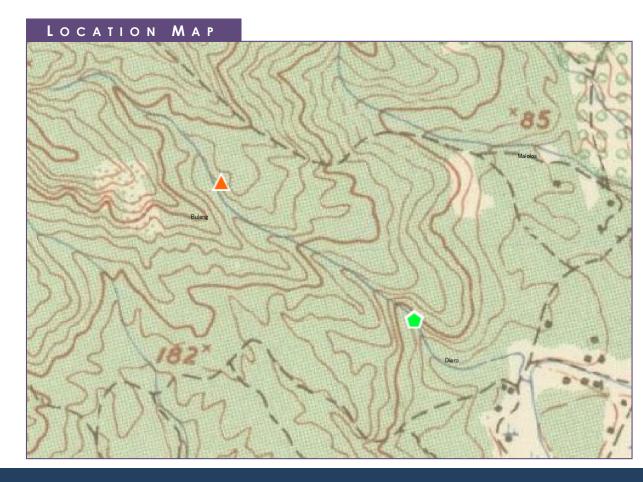

#### PROFILE

Project Name : Palali Falls
Potential Capacity : 0.17MW
Type : Run of river
Water Source : Palali Falls

Location

**Region** : Bicol Region (V)

Province : Albay
Municipality : Malinao

Coordinates

**Weir/Dam** : 13° 22′ 42.5″ N, 123° 39′ 14.2″ E **Powerhouse** : 13° 22′ 26.3″ N, 123° 39′ 36.7″ E