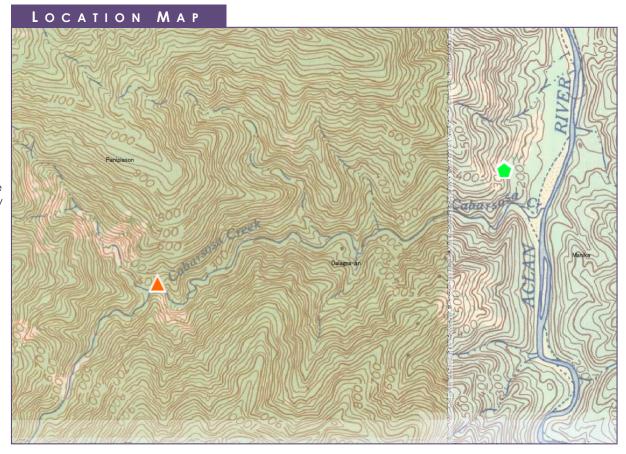

#### PROFILE

**Project Name**: Aklan River Middle West Tributary

Potential Capacity: 1.4MW

Type: River Source: Burabod

Location

Region : Western Visayas Region (VI)

Province : Aklan Municipality : Libacao

Coordinates

**Weir/Dam** : 11° 20′ 39.34″ N, 122° 13′ 44.82″ E **Powerhouse** : 11° 21′ 12.5″ N, 122° 15′ 20.9″ E

Catchment Area : 9.43km² Effective Head : 145m Discharge : 1.23m³/s

**Remarks**: At the time of the study, the project was found not financially