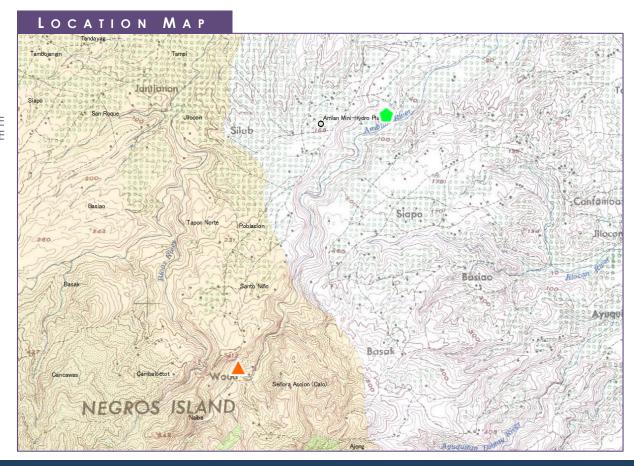

#### PROFILE

Project Name : Amlan A
Potential Capacity : 3.2MW
Type : Run of river
River Source : Amlan

Location

Region : Central Visayas Region (VII)

**Province**: Negros Oriental

Municipality : Amlan

**Coordinates** 

**Weir/Dam** : 09° 24' 24.35" N, 123° 10' 50.19" E **Powerhouse** : 09° 26' 27.21" N, 123° 12' 03.74" E

Catchment Area : 25.24km² Effective Head : 156.32m Discharge : 2.7m³/s

**Remarks** : In a cascade system