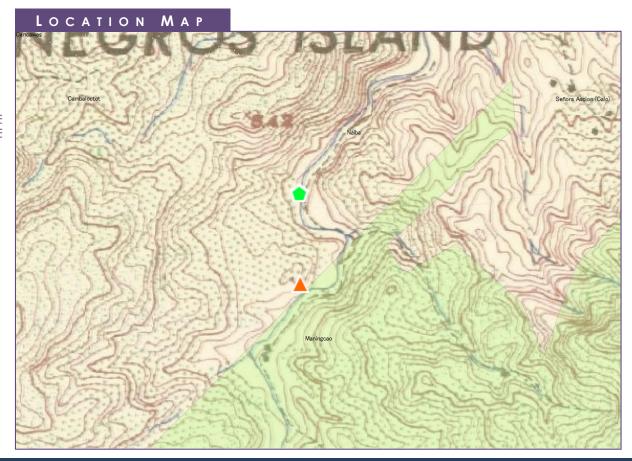

#### PROFILE

Project Name : Amlan C
Potential Capacity : 0.8MW
Type : Run of river
River Source : Amlan

Location

Region : Central Visayas Region (VII)

**Province**: Negros Oriental

Municipality : Amlan

**Coordinates** 

**Weir/Dam** : 09° 23' 26.22" N, 123° 10' 17.71" E **Powerhouse** : 09° 23' 39.86" N, 123° 10' 17.33" E

Catchment Area : 23.8km² Effective Head : 63.5m Discharge : 2.82m³/s

**Remarks** : In a cascade system