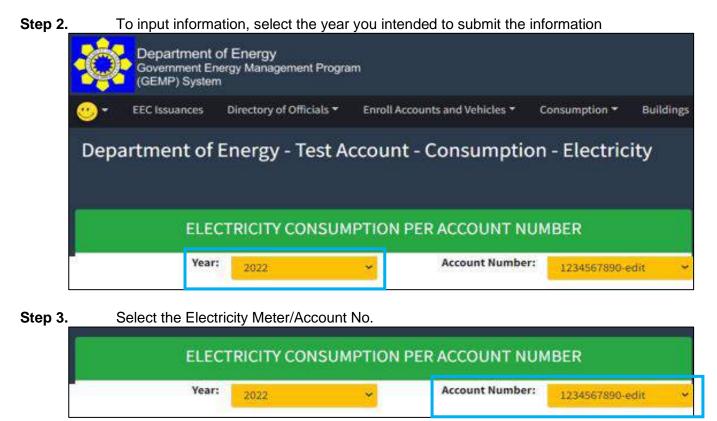

|               | Submit/Edit  |
| October          |                                                 |                       |                |               | Submit/Odit  |
| November         |                                                 |                       |                |               | Submit/Edit  |
| December         |                                                 |                       |                |               | Submit/Edit  |
| Total Comumption | 0,00                                            | 0.00                  |                |               |              |
| Ave. Consumption | nan                                             | nan                   | nan            |               |              |

Data Entry Page – Electricity Consumption



Step 4. Click the "Submit/Edit" button for the respective month

| Departmen                             |                       |                 | ounts and Vehicles 👻 | Consumption   | <ul> <li>Building</li> </ul> |
|---------------------------------------|-----------------------|-----------------|----------------------|---------------|------------------------------|
|                                       | ELECTRICITY CO        | DNSUMPTION P    | - Consumpt           | NUMBER        | ricity                       |
|                                       | 2022                  | ~               |                      | 17345678      | 90-edit                      |
| Month                                 | 2022                  |                 | ion Cost/kWh         | 12345678