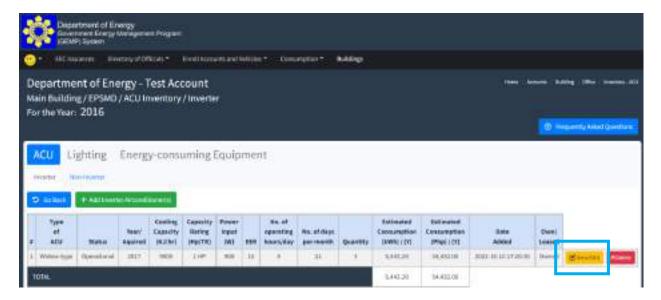

|                                       |                       |
|         | Type<br>of<br>tame Natur                                          | Wettage<br>(MD            | No. of<br>operating<br>bours/day | No. of days<br>per munity | Quantity | Extinuted<br>Conservation<br>(inth(2(Y) | Intinated<br>Consumption<br>(Phys//V) | Data<br>Added         |
|         | tota.                                                             |                           |                                  |                           |          | 3.08                                    | 818                                   |                       |

**Step 7.** Once you have chosen the category of the lighting, click the "View/Edit" button on the right side of the equipment you want to edit.



You will be directed to the Inventory Page where you can see the different types of energyconsuming equipment that you registered in the system.

# Step 8. Click the Energy-Consuming Equipment

| 0    | Government En<br>COESEPT Sealer<br>ETC tourners | Discover Officia | dat fandikaa              | ontrand Webbin 7                           | Contempton *              | ner))    |                                       |                                       |             |
|------|-------------------------------------------------|------------------|---------------------------|--------------------------------------------|---------------------------|----------|---------------------------------------|---------------------------------------|-------------|
| Main | artment of<br>Building/EPS<