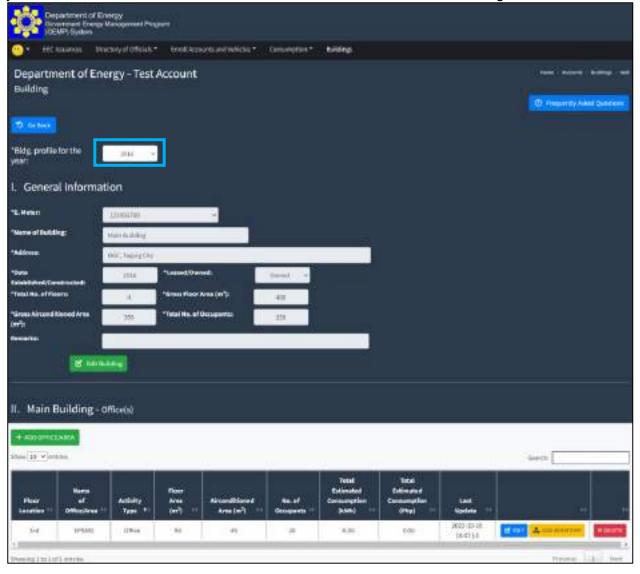

#### Needed:

- Laptop/Desktop Computer
- Internet Connections
- Log-Credentials (Username and Password)

#### 1. ACCESSING THE GEMP SYSTEM PORTAL

#### 1.1 How to access the GEMP System URL

- **Step 1.** Open an internet browser (e.g. Google Chrome, Firefox, Microsoft Edge, etc.)
- Step 2. Type in the Uniform Resource Location (URL) of the GEMP System into the browser gemp.doe.gov.ph

Entry of URL into the browser

🗗 is germados gon (di

**Note:** You may bookmark the page by clicking the " **\***" icon on the right-most side of your browser to save the URL of the GEMP System for easier access in the future. You may rename the page to "GEMP System", then click the "Done" button.

Bookmarking the GEMP System URL

| <ul> <li>C a provide graph</li> <li>C Exit</li> <li>C Exit</li> </ul> | intice in interace |  | 4 3 4 |
|-----------------------------------------------------------------------|--------------------|--|-------|
| GEMP System succes                                                    |                    |  |       |
|                                                                       |                    |  |       |
|                                                                       |                    |  |       |
|                                                                       |                    |  |       |

|    | Covernment of Energy<br>Government Energy Mana<br>(GEMP) System | gement Program |
|----|-----------------------------------------------------------------|----------------|
|    | Userneme                                                        |                |
| (  | Password                                                        |                |
|    | SIGN IN                                                         |                |
| Fo | rgot Password?                                                  |                |

GEMP System Login Page

#### 1.2 How to Login

- Step 1.
   Type in your given login credential Username: Type of GE + GE Code

   Image: Department of Energy: Covernment Program

   Image: Covernment of Energy: Covernment Program

   Image
- Step 2. Type in the default/new password Temporary password: password123
- Step 3. Click the "Sign In" button.
- **Step 4.** Upon initial login, a pop-up window will display requiring the user to change the password.

| Change Password: |               |
|------------------|---------------|
| · Bear falses a  | <u>Step 5</u> |
| Dathin Percent   | <u>Step 6</u> |
| 4 Charge Nerwyd  | Step 7        |

Change password window

- Step 5. Type in the new password
- **Step 6.** Retype the new password
- **Step 7.** Click the "Change Password" button

Once the password has been successfully changed, you will be automatically logged out of the system. To log in, follow steps 1 to 3 of the <u>How to Login.</u>

#### 1.3 How to Navigate the Home Page/Dashboard of the GEMP System

After successful login, you will be directed to GEMP System – Home Page

The home page will display the following menu bars:

- EEC Issuance
- Directory of Officials (Head of Agency, EEC Officer and EEC Focal Person(s)

- Enroll Accounts and Vehicles (Electricity Meter/Account No.(s) and Motor Vehicles)
- Consumption (Electricity and Fuel)
- Buildings
- The home page also shows some miscellaneous features such as EEE Awardees, Top Performers GE, Frequently Asked Questions among others