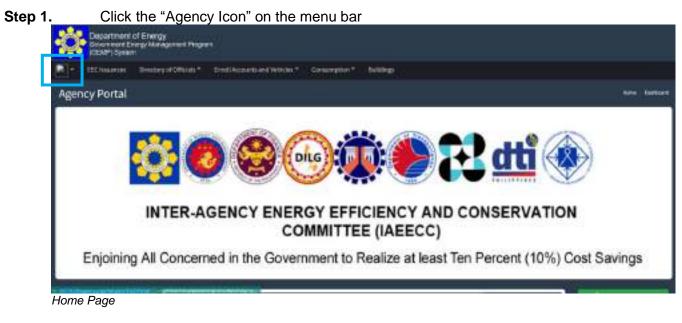

#### 4.1 How to submit the name of the Head of Agency

Step 1. In the Menu bar, click the "Directory of Officials"

You will be directed to the Head of Agency Page.

**Step 3.** Click the "Add Head of Agency" button.