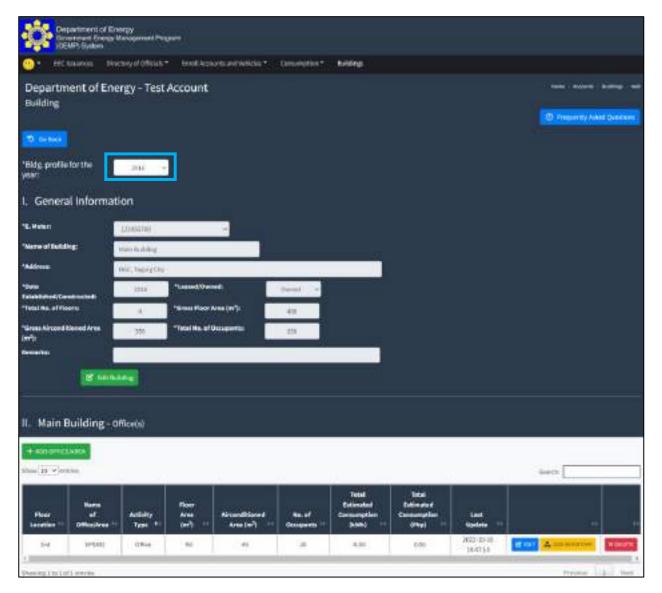

r>Established<br>Constructed == | Lossed?<br>Owned   | Address        | bate<br>Addad  |                                |
| 2            | non-huiding                                         |                              | - 2004                                 | Owned              | BGC, Topag Cay | 300-0-0 240-07 | Montal III                     |
| Berty        | 1 hi 1 of 1 service                                 |                              |                                        |                    |                |                | Private 1 Ann                  |

You will then be directed to the Data Entry Page. By default, the "Building Profile for the year" will display the Date of Establishment/Construction of the Building or the year 2015, whichever is the most recent.





| Gress Airconditi<br>H <sup>1</sup> 1: | aned Area    | 100                 | "Tetal Ha. al O                     | (cuparity               | 100                   |                                    |                           |                   |      |   |
|---------------------------------------|--------------|---------------------|-------------------------------------|-------------------------|-----------------------|------------------------------------|---------------------------|-------------------|------|---|
| and the second second                 |              | -                   |                                     | 2.5                     |                       |                                    |                           |                   |      |   |
| emark