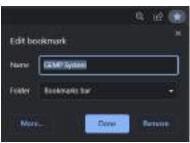

Entry of URL into the browser

🗗 is germados gon (di

**Note:** You may bookmark the page by clicking the " **\***" icon on the right-most side of your browser to save the URL of the GEMP System for easier access in the future. You may rename the page to "GEMP System", then click the "Done" button.