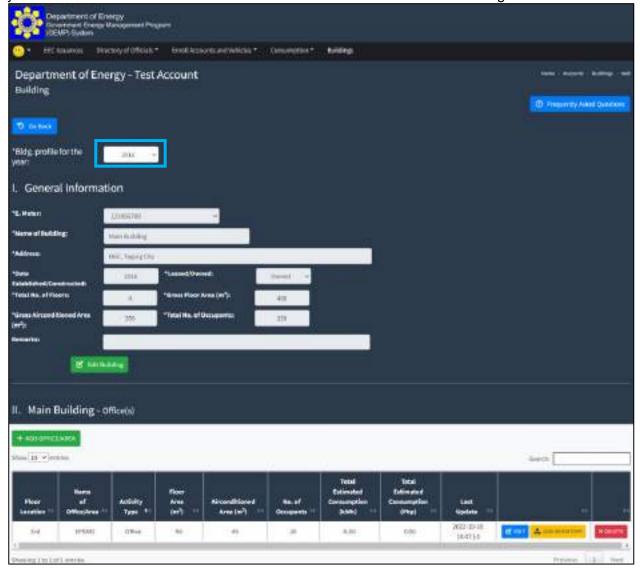

ot                               |                            | 3115                                    | Deced             | BGC, THE ARE STY | 300-0-0-240207    | Monster 2                     |
| heading (    | historia                                   |                            |                                         |                   |                  |                   | Province 1 Aug                |

You will be directed to the Data Edit Page where you can see the general information about the building and the list of offices under it for a certain year. By default, it will display the information of the oldest year or 2015, whichever is the most recent. Based on the image below, the default year is 2016 since it is the Date/Year of Establishment of the chosen building.





| Department of Energy<br>Government Energy Management Programs<br>GOMPT System         |                         |
|---------------------------------------------------------------------------------------|-------------------------|
| Con III Character Brackey of Officials* Constitional Weichs * Convergions * Buildings |                         |
| Department of Energy - Test Account<br>Building                                       | Anne Accord Solding Add |
| Totag, profile for the same -                                                         |                         |
| I. General Information                                                                |                         |
| -10017<br>                                                                            |