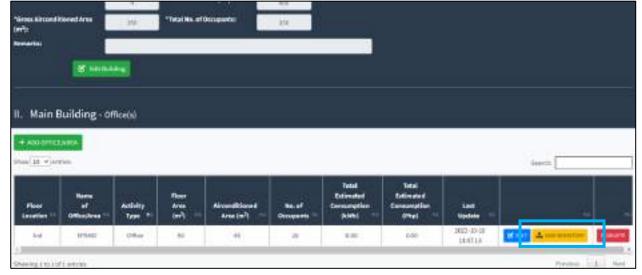

#### Needed:

- Laptop/Desktop Computer
- Internet Connections
- Log-Credentials (Username and Password)

#### 1. ACCESSING THE GEMP SYSTEM PORTAL

#### 1.1 How to access the GEMP System URL

- **Step 1.** Open an internet browser (e.g. Google Chrome, Firefox, Microsoft Edge, etc.)
- Step 2. Type in the Uniform Resource Location (URL) of the GEMP System into the browser gemp.doe.gov.ph

Entry of URL into the browser

🗗 is germados gon (di

**Note:** You may bookmark the page by clicking the " **\***" icon on the right-most side of your browser to save the URL of the GEMP System for easier access in the future. You may rename the page to "GEMP System", then click the "Done" button.

Bookmarking the GEMP System URL

| <ul> <li>C a provide graph</li> <li>C Exit</li> <li>C Exit</li> </ul> | intice in interace |  | 4 3 4 |
|-----------------------------------------------------------------------|--------------------|--|-------|
| GEMP System succes                                                    |                    |  |       |
|                                                                       |                    |  |       |
|                                                                       |                    |  |       |
|                                                                       |                    |  |       |

|    | Covernment of Energy<br>Government Energy Mana<br>(GEMP) System | gement Program |
|----|-----------------------------------------------------------------|----------------|
|    | Userneme                                                        |                |
| (  | Password                                                        |                |
|    | SIGN IN                                                         |                |
| Fo | rgot Password?                                                  |                |

GEMP System Login Page

#### 1.2 How to Login

- Step 1.
   Type in your given login credential Username: Type of GE + GE Code

   Image: Department of Energy: Covernment Program

   Image: Covernment of Energy: Covernment Program

   Image
- Step 2. Type in the default/new password Temporary password: password123
- Step 3. Click the "Sign In" button.
- **Step 4.** Upon initial login, a pop-up window will display requiring the user to change the password.

| Change Password: |               |
|------------------|---------------|
| · Bear falses a  | <u>Step 5</u> |
| Dathin Percent   | <u>Step 6</u> |
| 4 Charge Nerwyd  | Step 7        |

Change password window

- Step 5. Type in the new password
- **Step 6.** Retype the new password
- **Step 7.** Click the "Change Password" button

Once the password has been successfully changed, you will be automatically logged out of the system. To log in, follow steps 1 to 3 of the <u>How to Login.</u>

#### 1.3 How to Navigate the Home Page/Dashboard of the GEMP System

After successful login, you will be directed to GEMP System – Home Page

The home page will display the following menu bars:

- EEC Issuance
- Directory of Officials (Head of Agency, EEC Officer and EEC Focal Person(s)

- Enroll Accounts and Vehicles (Electricity Meter/Account No.(s) and Motor Vehicles)
- Consumption (Electricity and Fuel)
- Buildings
- The home page also shows some miscellaneous features such as EEE Awardees, Top Performers GE, Frequently Asked Questions among others