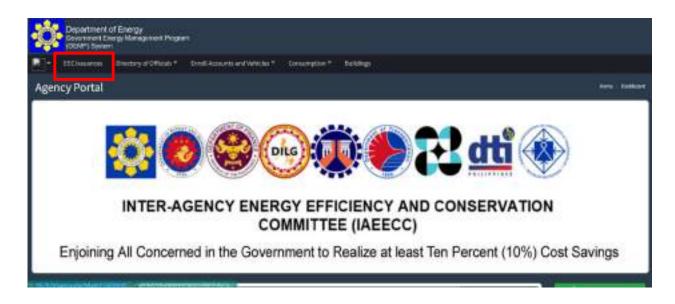

#### 3.1 How to submit issuances on energy efficiency and conservation

Step 1: Click the "EEC Issuances" in the Menu