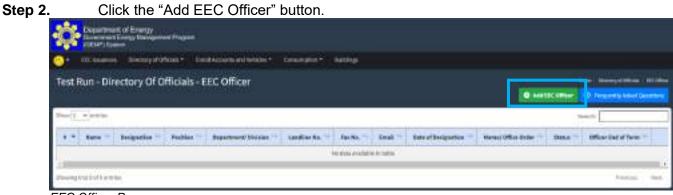

#### 4.3 How to submit the designation of an Energy Efficiency and Conservation Officer

You will be directed the EEC Officer Page.

EEC Officer Page

You will be directed to the Data Entry Page for the EEC Officer.