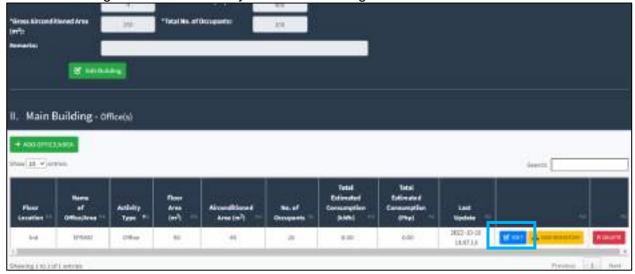

s * Convergions * Buildings |                         |
| Department of Energy - Test Account<br>Building                                       | Anne Accord Solding Add |
| Totag, profile for the same -                                                         |                         |
| I. General Information                                                                |                         |
| -10017<br>                                                                            |                         |
| These of Buildings                                                                    |                         |

**Step 4.** Scroll down to see the listing of offices under the chosen building and click the "Edit" button on the right side of the office you intend to change.



You will be directed to the Data Edit Page – Office where you can edit the information about the office.

| Step 5. | Enter the nec                                              | essary changes.                              |                                   | _ |
|---------|------------------------------------------------------------|----------------------------------------------|-----------------------------------|---|
| -       | Department of E<br>Government Energ<br>(GEMP) System       | Energy<br>y Menagement Program               |                                   |   |
| 0       | EEC Issuances D                                            | rectory of Officials = Enroll Accounts and V | ihicles = Consumption = Buildings |   |
| Ma      | epartment of Er<br>in Building / EPSMI<b